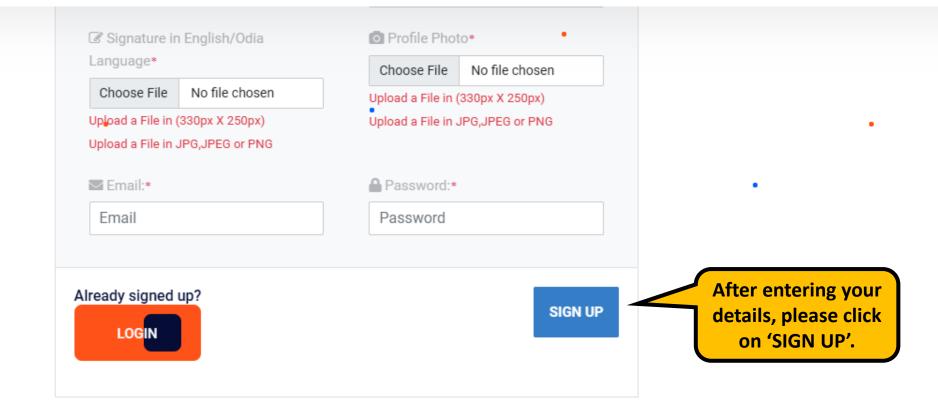

ମୁଁ ଓଡ଼ିଆ ବିଷୟରେ

ଶିକ୍ଷାର୍ଥୀ ମାର୍ଗବର୍ଶିକା

ଯୋଗାଯୋଗ

ସାଇନ୍ ଅପ୍ କରିବା(SIGN UP)

**Click here to** SIGN UP.