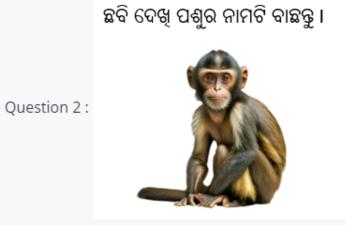

### Appeared: 2 times

You can practice quizzes as well.

- 🔾 ବାଘ
- ଠ ହାତୀ
- ଠ କଇଁଛ
- 🔘 ମାଙ୍କଡ଼

Prev

Next

**Current Question** 

Answered 1