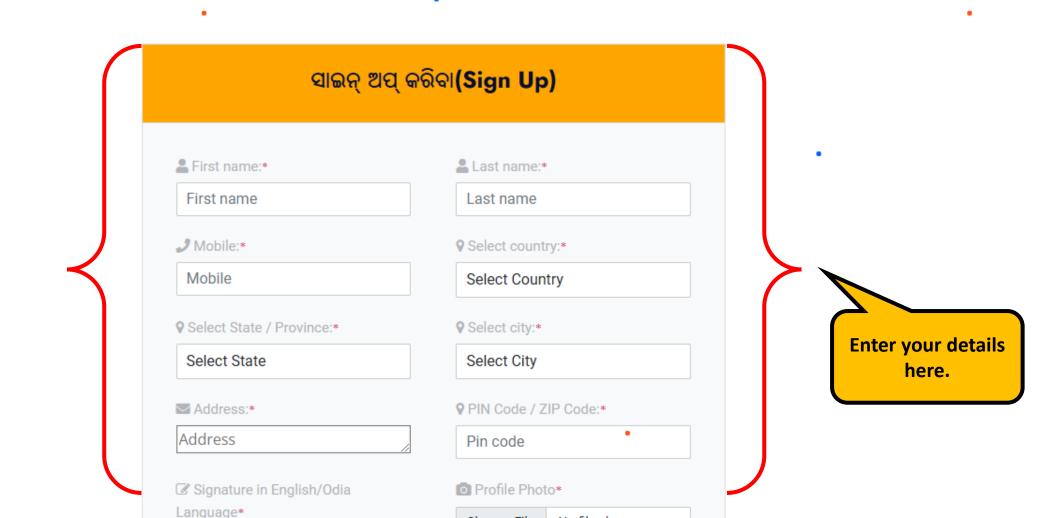

ମୁଁ ଓଡ଼ିଆ ବିଷୟରେ

ଶିକ୍ଷାର୍ଥୀ ମାର୍ଗବର୍ଶିକା

ଯୋଗାଯୋଗ

ସାଇନ୍ ଅପ୍ କରିବା(SIGN UP)

**Click here to** SIGN UP.