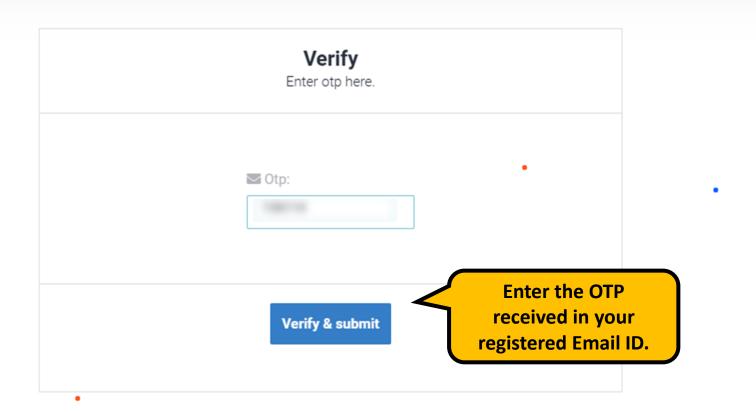

ଶିକ୍ଷାର୍ଥୀ ମାର୍ଗବର୍ଶିକା

ଯୋଗାଯୋଗ

ସାଇନ୍ ଅପ୍ କରିବା(SIGN UP)

ମୁଁ ଓଡ଼ିଆ ବିଷୟରେ

ଶିକ୍ଷାର୍ଥୀ ମାର୍ଗଦର୍ଶିକା

ଯୋଗାଯୋଗ

.

Sending OTP...