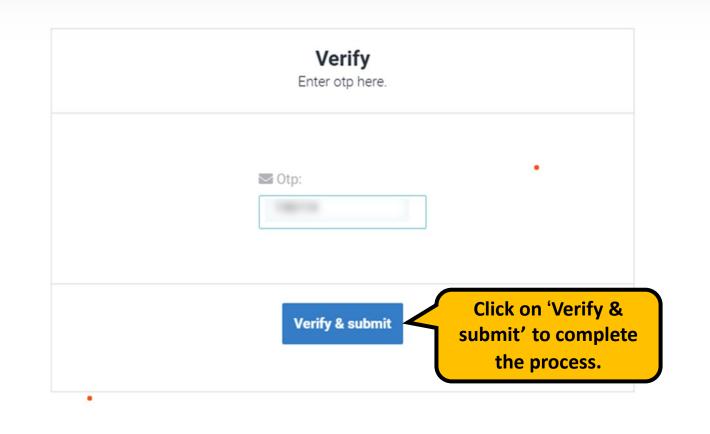

ଶିକ୍ଷାର୍ଥୀ ମାର୍ଗବର୍ଶିକା

ଯୋଗାଯୋଗ

ସାଇନ୍ ଅପ୍ କରିବା(SIGN UP)

ମୁଁ ଓଡ଼ିଆ ବିଷୟରେ

ଶିକ୍ଷାର୍ଥୀ ମାର୍ଗଦର୍ଶିକା

ଯୋଗାଯୋଗ

.

Sending OTP...